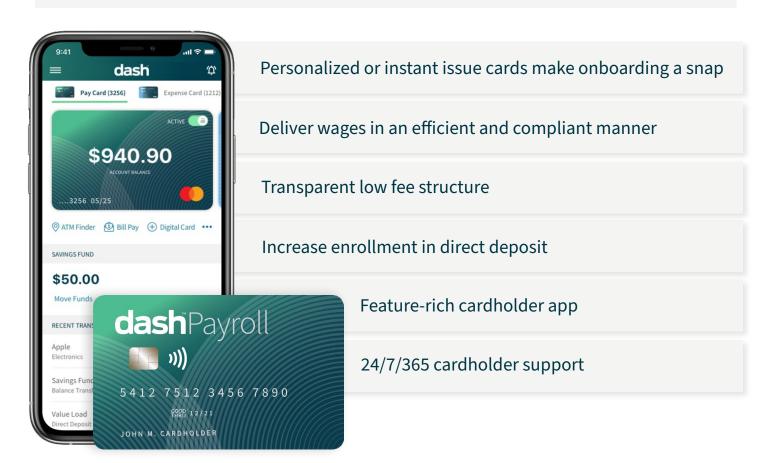

## **Deliver more with dashPayroll Cards**

Paying employees doesn't have to be complicated. Simplify and streamline your payroll with dash®Payroll cards and deliver more value to employees.